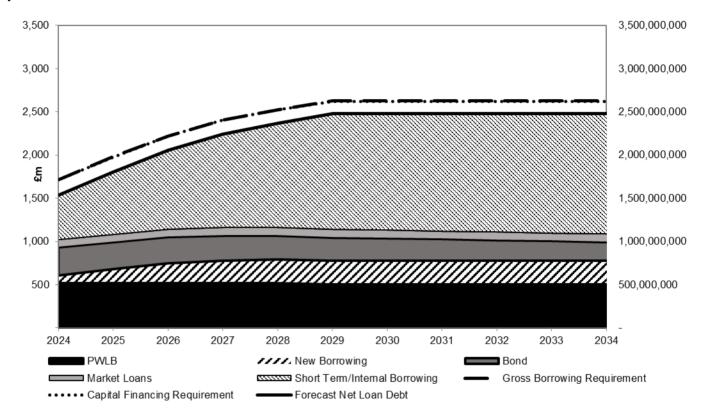

ent activity and Service Investments as those directly involved in the delivery of a service, for example, loans to leisure providers, loans to trusts providing services, a shareholding in a shared service vehicle, and investments in local companies for regeneration.

As the Council has no investments that fall into these categories, there is no requirement to report this indicator.

PARTNERSHIP APPENDIX 2

The latest version of the CIPFA Treasury Management in the Public Services code requires the reporting of an additional treasury management indicator known as the Liability Benchmark.

The liability benchmark (shown below) is a comparison of existing borrowing levels against future capital financing requirements from both committed and planned future borrowing over the next ten years.



|                               | £'000  |
|-------------------------------|--------|
| Revenue Budget Gap per report | 25,341 |

| Option<br>No. | Function                       | Cluster                                    | Narrative                                                                                                                     | £'000   | £'000 | IIA?                                       |
|---------------|--------------------------------|--------------------------------------------|-------------------------------------------------------------------------------------------------------------------------------|---------|-------|--------------------------------------------|
| CSW - 10      | Children's and Family Services | Children's Social<br>Work